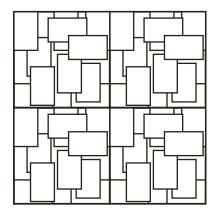

# Suggested Compositions

Numlighting tile system is a unique modular lighting system that can give you unlimited flexibility to be creative and design your own layout configurations and pattern compositions according to your space and taste.