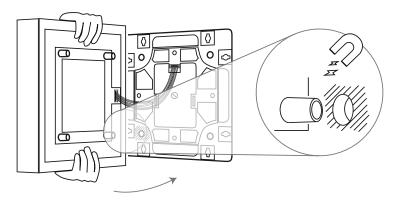

#### 3. Reattach

Rotating the tile opens new visual possibilities within the same configuration.