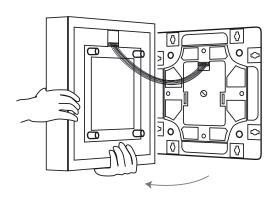

## Changing a composition is easy

After choosing the configuration and mounting the tiles, the system is dynamic and enables you to change the pattern composition without having to use any tools or even to disconnect the tile from the system. All there is to do is to pull the tile gently from its magnetic sockets, rotate it 90°,180° or 270°, and reattach it again magnetically.

#### 1. Pull

Be sure to hold the back side of the tile before pulling out.

Note that due to the magnet connection, the tile is strongly attached to the base.

#### 2. Rotate

#### 3. Reattach

Rotating the tile opens new visual possibilities within the same configuration.