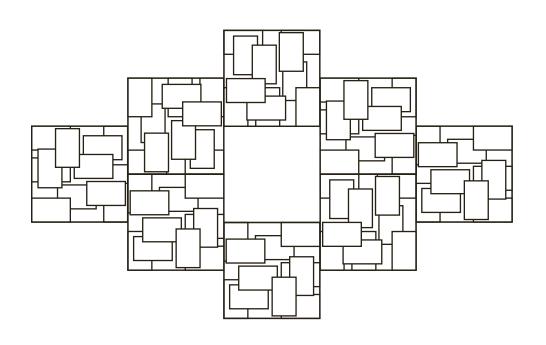

# Suggested Compositions

Numlighting tile system is a unique modular lighting system that can give you unlimited flexibility to be creative and design your own layout configurations and pattern compositions according to your space and taste.

# 8 Tiles Compositions