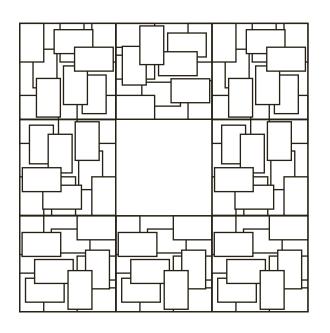

# Suggested Compositions

Numlighting tile system is a unique modular lighting system that can give you unlimited flexibility to be creative and design your own layout configurations and pattern compositions according to your space and taste.

# 4 Tiles Compositions