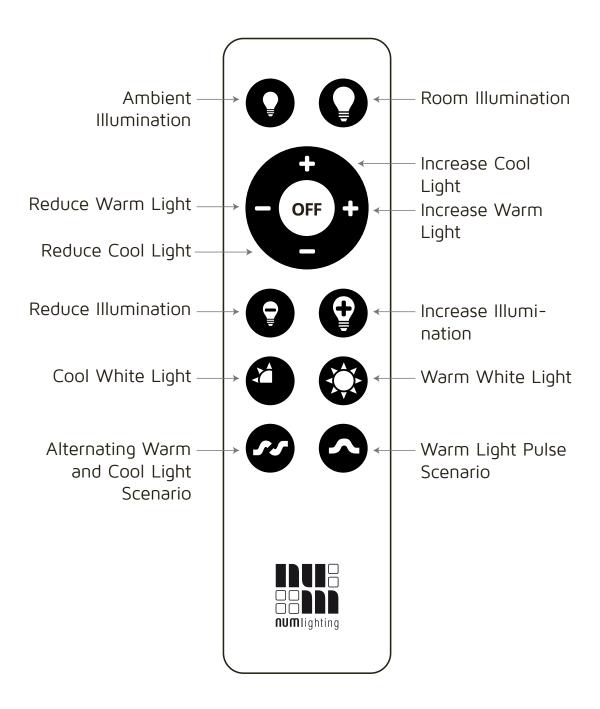

#### Remote Control

By using the remote control you can alter light tones from cool white to warm white and change the intensity of light, from functional room lighting to ambient lighting.

For atmosphere and fun, there are two pre-programed scenarios that change automatically light tones and intensity of illumination.