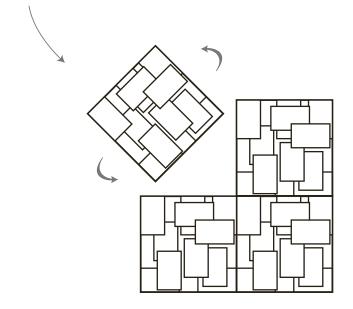

## Changing a composition is easy

After choosing the configuration and mounting the tiles, the system is dynamic and enables you to change the pattern composition without having to use any tools or even to disconnect the tile from the system. All there is to do is to pull the tile gently from its magnetic sockets, rotate it 90°,180° or 270°, and reattach it again magnetically.

#### 1. Pull

Be sure to hold the back side of the tile before pulling out.

Note that due to the magnet connection, the tile is strongly attached to the base.

#### 2. Rotate

#### 3. Reattach

Rotating the tile opens new visual possibilities within the same configuration.