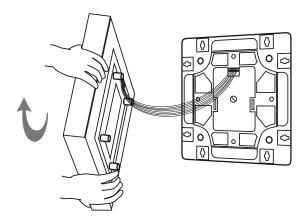

#### 1. Pull

Be sure to hold the back side of the tile before pulling out.

Note that due to the magnet connection, the tile is strongly attached to the base.

#### 2. Rotate