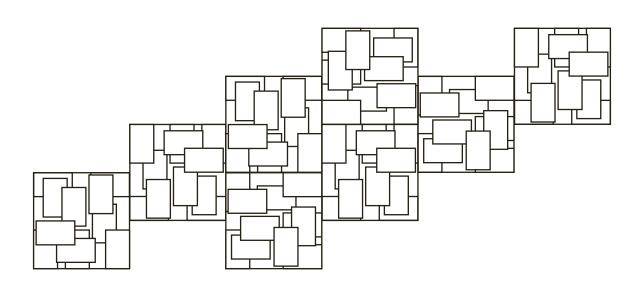

# Suggested Compositions

Numlighting tile system is a unique modular lighting system that can give you unlimited flexibility to be creative and design your own layout configurations and pattern compositions according to your space and taste.

# 8 Tiles Compositions