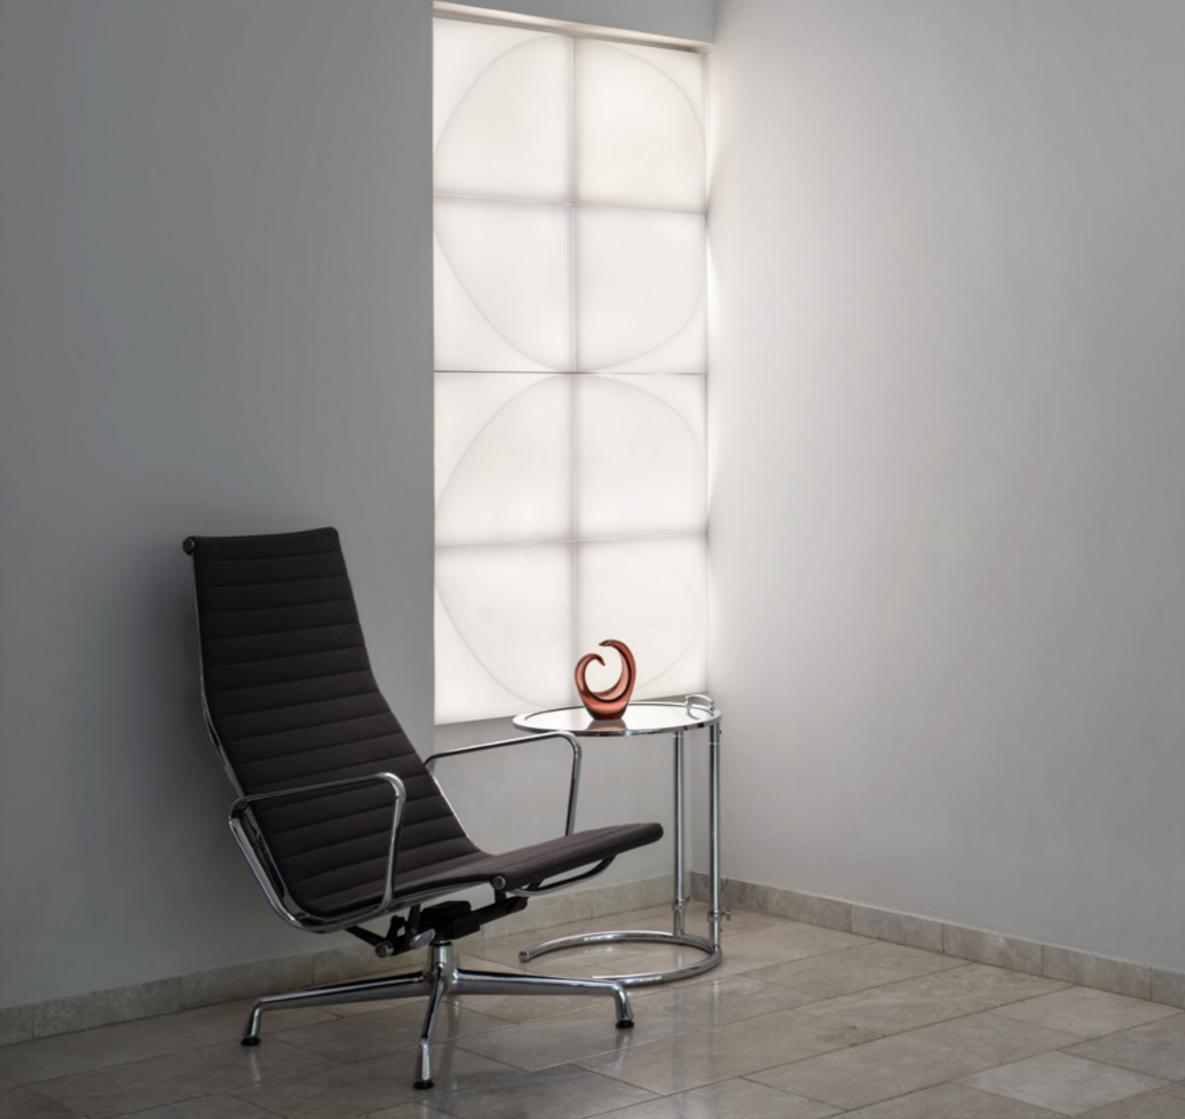

The modular tiles can be easily mounted on a surface in many shapes or patterns and can be customized to any project.

The layout of the tiles creates unique and infinite compositions which can be transformed to another as each tile can be easily turned on its axis, adding to the dynamic and versatility of the creation.

#### A unique modular lighting system

Num Lighting Tile System offers you unlimited flexibility to be creative and design your own layout configurations and pattern compositions according to your space and taste.

**Installation and maintenance is easy.** Tile installation does not need any special preparations and adjustments of the surface and is designed in a 'plug and play' manner.

The tiles can be dimmable and with a capability to change from cool to warm white light color by remote control. (5000k to 2800k)