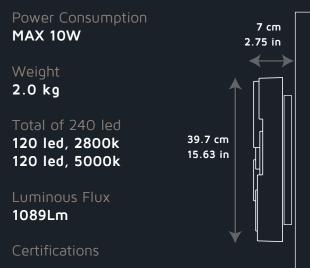

### Dune

Material Polycarbonate

Color White

Input Volatge 100-240V 50-60Hz AC

Driver included. Dimmable by remote control (optional).

46cmx14cmx44cm / 18.5inx5.5inx17.7in

7 cm **MAX 10W** 2.75 in Weight 1.5 kg 39.7 cm 120 led, 2800k 15.63 in 120 led, 5000k 1089Lm