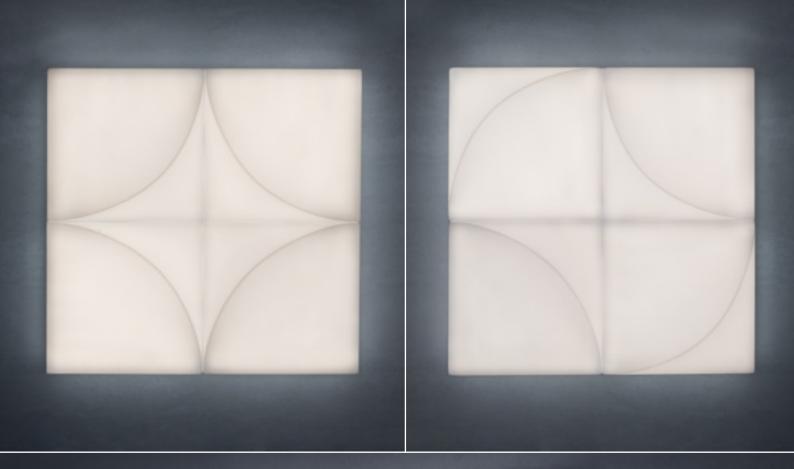

# Light compositions

Num lighting specializes in modular decorative light fixtures.

Num's innovative tile system design enables tremendous flexibility for composing distinctive lighting configurations, personalized according to unique tastes and preferences, bringing artistic mode to any space.

The modular tiles can be easily mounted on a surface in many shapes or patterns and can be customized to any project.

The layout of the tiles creates unique and infinite compositions which can be transformed to another as each tile can be easily turned on its axis, adding to the dynamic and versatility of the creation.

#### A unique modular lighting system

Num Lighting Tile System offers you unlimited flexibility to be creative and design your own layout configurations and pattern compositions according to your space and taste.