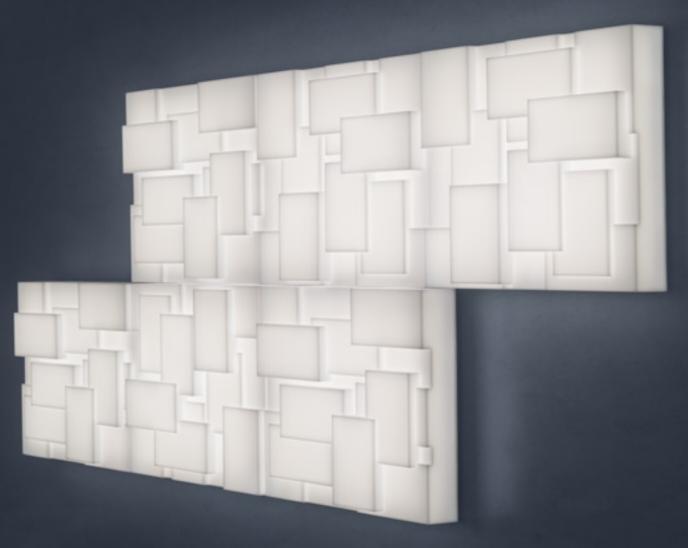

The modular tiles can be easily mounted on a surface in many shapes or patterns and can be customized to any project.

The layout of the tiles creates unique and infinite compositions which can be transformed to another as each tile can be easily turned on its axis, adding to the dynamic and versatility of the creation.

#### A unique modular lighting system

Num Lighting Tile System offers you unlimited flexibility to be creative and design your own layout configurations and pattern compositions according to your space and taste.