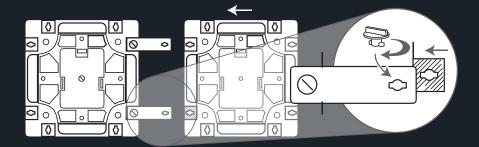

Each tile comes with a wall mount unit that functions as a hanging device, supplying electrical power and control to the tile. The wall mount unit easily conjugate to other units, to form a multiple tile system. The tile is magnetically attached to a wall mount unit. This allows to detach the tile, rotate it in 90°, 180° or 270° and reattach it, to form a new pattern.