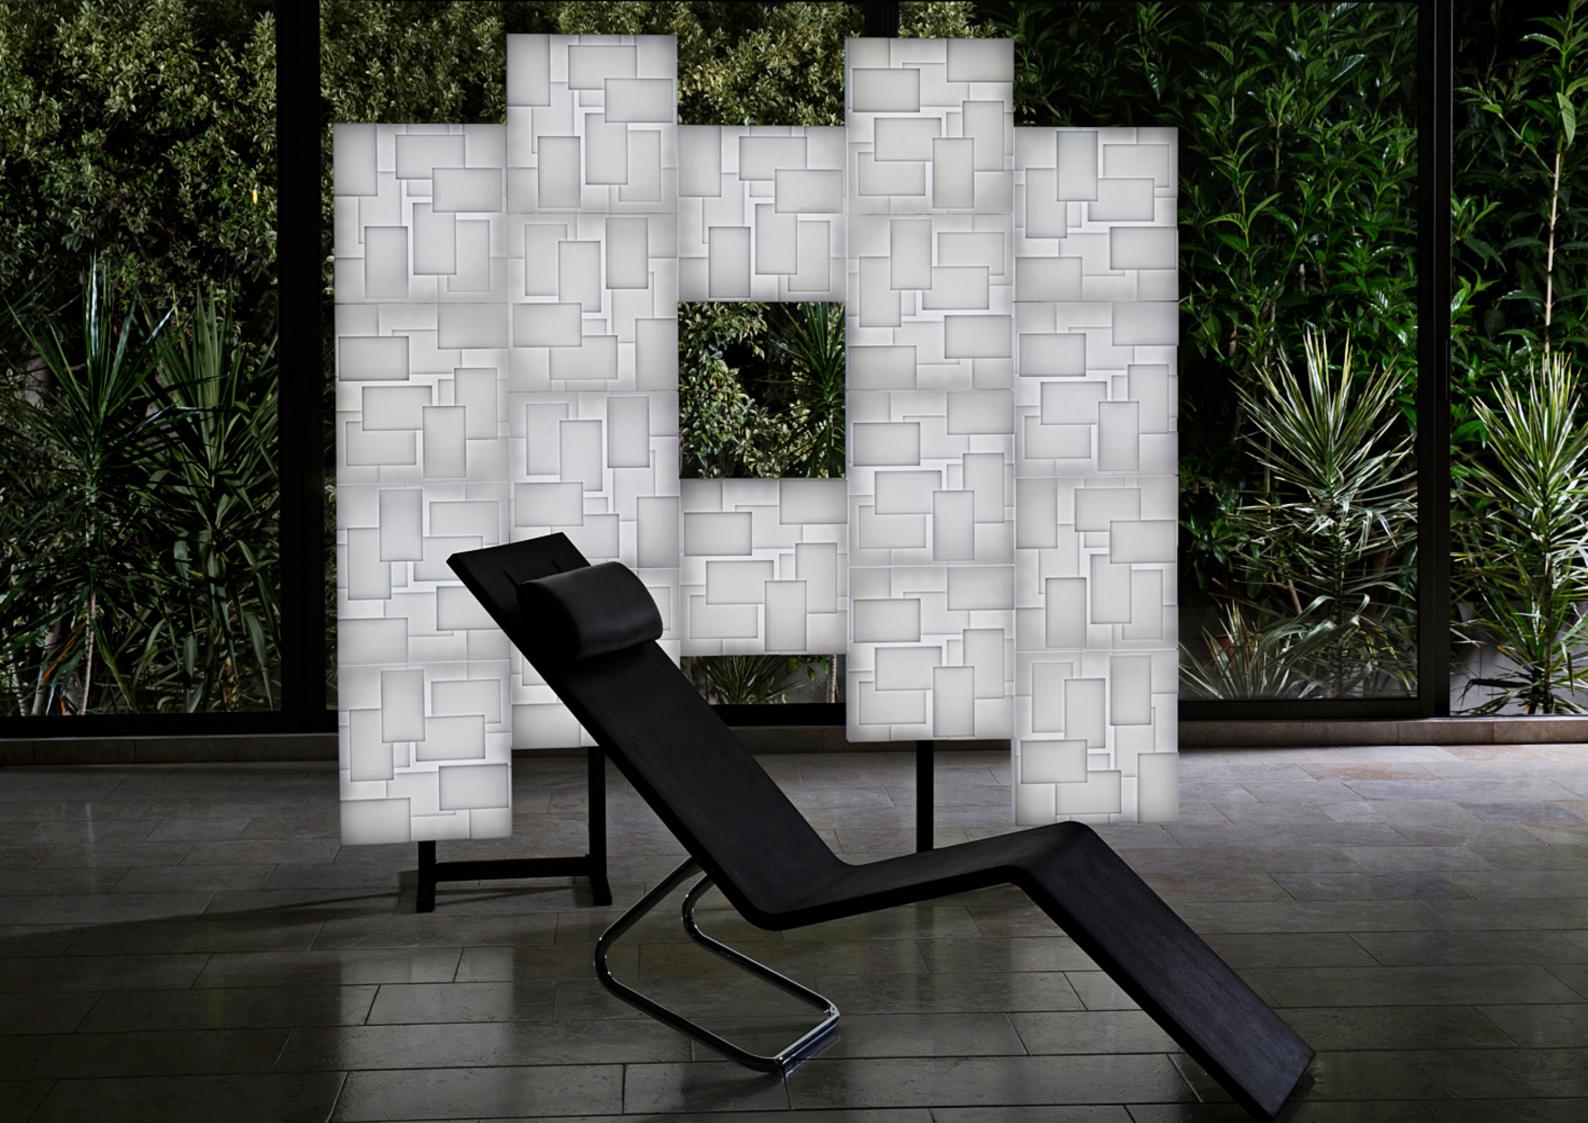

# Light compositions

Num lighting specializes in modular decorative light fixtures.

Num's innovative tile system design enables tremendous flexibility for composing distinctive lighting configurations, personalized according to unique tastes and preferences, bringing artistic mode to any space.

The modular tiles can be easily mounted on a surface in many shapes or patterns and can be customized to any project.

The layout of the tiles creates unique and infinite compositions which can be transformed to another as each tile can be easily turned on its axis, adding to the dynamic and versatility of the creation.

#### A unique modular lighting system

Num Lighting Tile System offers you unlimited flexibility to be creative and design your own layout configurations and pattern compositions according to your space and taste.

Each tile comes with a wall mount unit that functions as a hanging device, supplying electrical power and control to the tile. The wall mount unit easily conjugate to other units, to form a multiple tile system. The tile is magnetically attached to a wall mount unit. This allows to detach the tile, rotate it in 90°, 180° or 270° and reattach it, to form a new pattern.