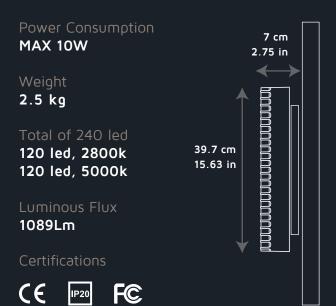

### Dune

Material Polycarbonate

Color White

Input Volatge 100-240V 50-60Hz AC

Driver included. Dimmable by remote control (optional).

46cmx14cmx44cm / 18.5inx5.5inx17.7in

7 cm **MAX 10W** 2.75 in Weight 1.5 kg 39.7 cm 120 led, 2800k 15.63 in 120 led, 5000k 1089Lm

**Installation and maintenance is easy.** Tile installation does not need any special preparations and adjustments of the surface and is designed in a 'plug and play' manner.

The tiles can be dimmable and with a capability to change from cool to warm white light color by remote control. (5000k to 2800k)