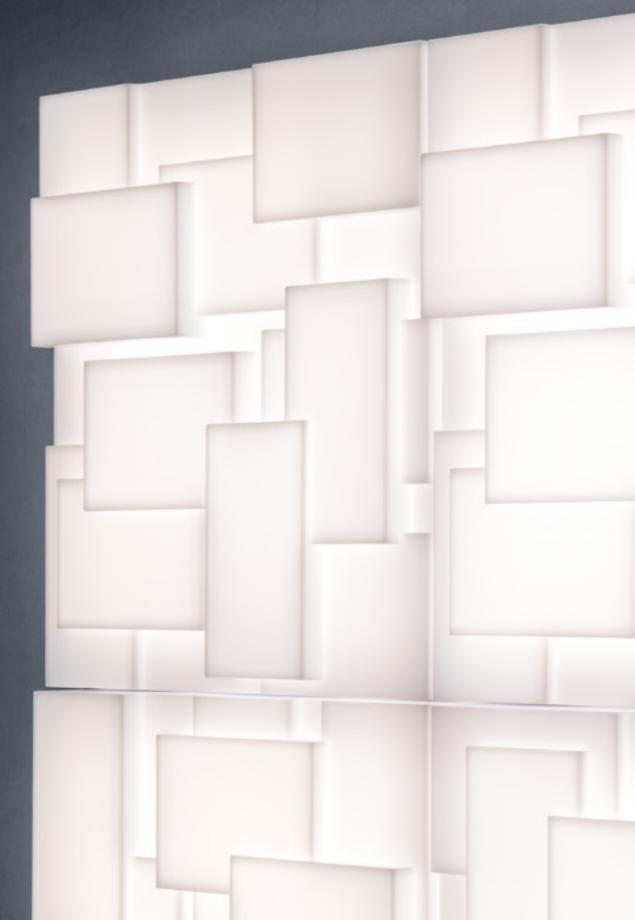

# Light compositions

Num lighting specializes in modular decorative light fixtures.

Num's innovative tile system design enables tremendous flexibility for composing distinctive lighting configurations, personalized according to unique tastes and preferences, bringing artistic mode to any space.

The modular tiles can be easily mounted on a surface in many shapes or patterns and can be customized to any project.

The layout of the tiles creates unique and infinite compositions which can be transformed to another as each tile can be easily turned on its axis, adding to the dynamic and versatility of the creation.

#### A unique modular lighting system

Num Lighting Tile System offers you unlimited flexibility to be creative and design your own layout configurations and pattern compositions according to your space and taste.

Each tile comes with a wall mount unit that functions as a hanging device, supplying electrical power and control to the tile. The wall mount unit easily conjugate to other units, to form a multiple tile system. The tile is magnetically attached to a wall mount unit. This allows to detach the tile, rotate it in 90°, 180° or 270° and reattach it, to form a new pattern.