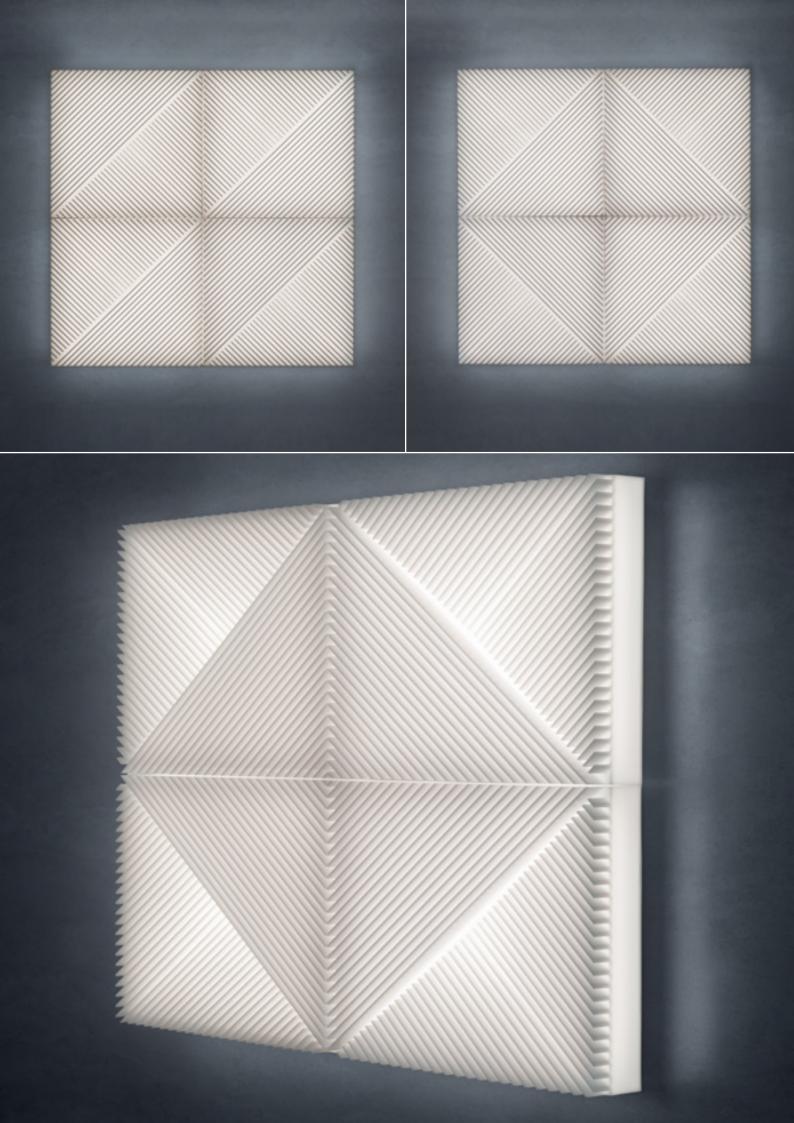

The modular tiles can be easily mounted on a surface in many shapes or patterns and can be customized to any project.

The layout of the tiles creates unique and infinite compositions which can be transformed to another as each tile can be easily turned on its axis, adding to the dynamic and versatility of the creation.

#### A unique modular lighting system

Num Lighting Tile System offers you unlimited flexibility to be creative and design your own layout configurations and pattern compositions according to your space and taste.

Each tile comes with a wall mount unit that functions as a hanging device, supplying electrical power and control to the tile. The wall mount unit easily conjugate to other units, to form a multiple tile system. The tile is magnetically attached to a wall mount unit. This allows to detach the tile, rotate it in 90°, 180° or 270° and reattach it, to form a new pattern.