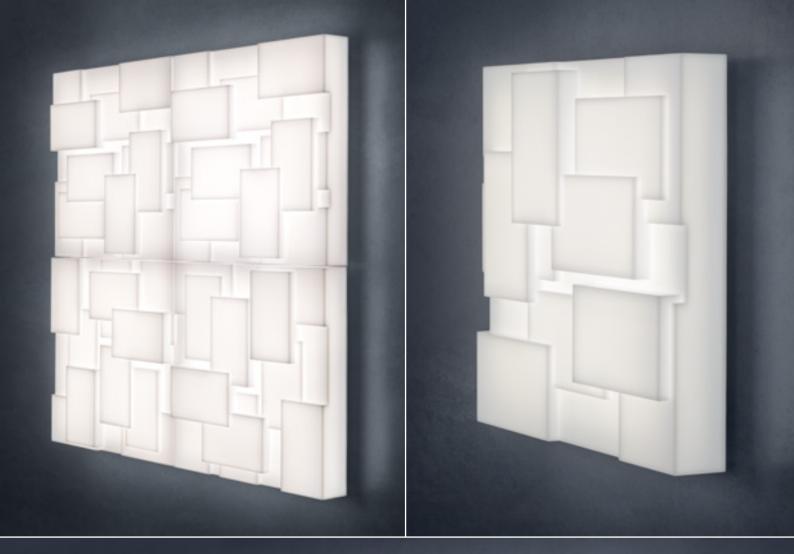

#### A unique modular lighting system

Num Lighting Tile System offers you unlimited flexibility to be creative and design your own layout configurations and pattern compositions according to your space and taste.

Each tile comes with a wall mount unit that functions as a hanging device, supplying electrical power and control to the tile. The wall mount unit easily conjugate to other units, to form a multiple tile system. The tile is magnetically attached to a wall mount unit. This allows to detach the tile, rotate it in 90°, 180° or 270° and reattach it, to form a new pattern.

**Installation and maintenance is easy.** Tile installation does not need any special preparations and adjustments of the surface and is designed in a 'plug and play' manner.

The tiles can be dimmable and with a capability to change from cool to warm white light color by remote control. (5000k to 2800k)