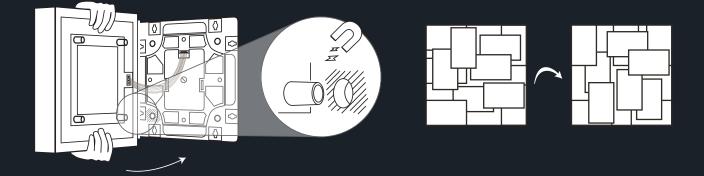

Each tile comes with a wall mount unit that functions as a hanging device, supplying electrical power and control to the tile. The wall mount unit easily conjugate to other units, to form a multiple tile system. The tile is magnetically attached to a wall mount unit. This allows to detach the tile, rotate it in 90°, 180° or 270° and reattach it, to form a new pattern.