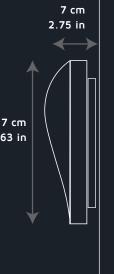

### Dune

Material Polycarbonate

Color White

Input Volatge 100-240V 50-60Hz AC

Driver included. Dimmable by remote control (optional).

46cmx14cmx44cm / 18.5inx5.5inx17.7in

7 cm **MAX 10W** 2.75 in Weight 1.5 kg 39.7 cm 120 led, 2800k 15.63 in 120 led, 5000k 1089Lm