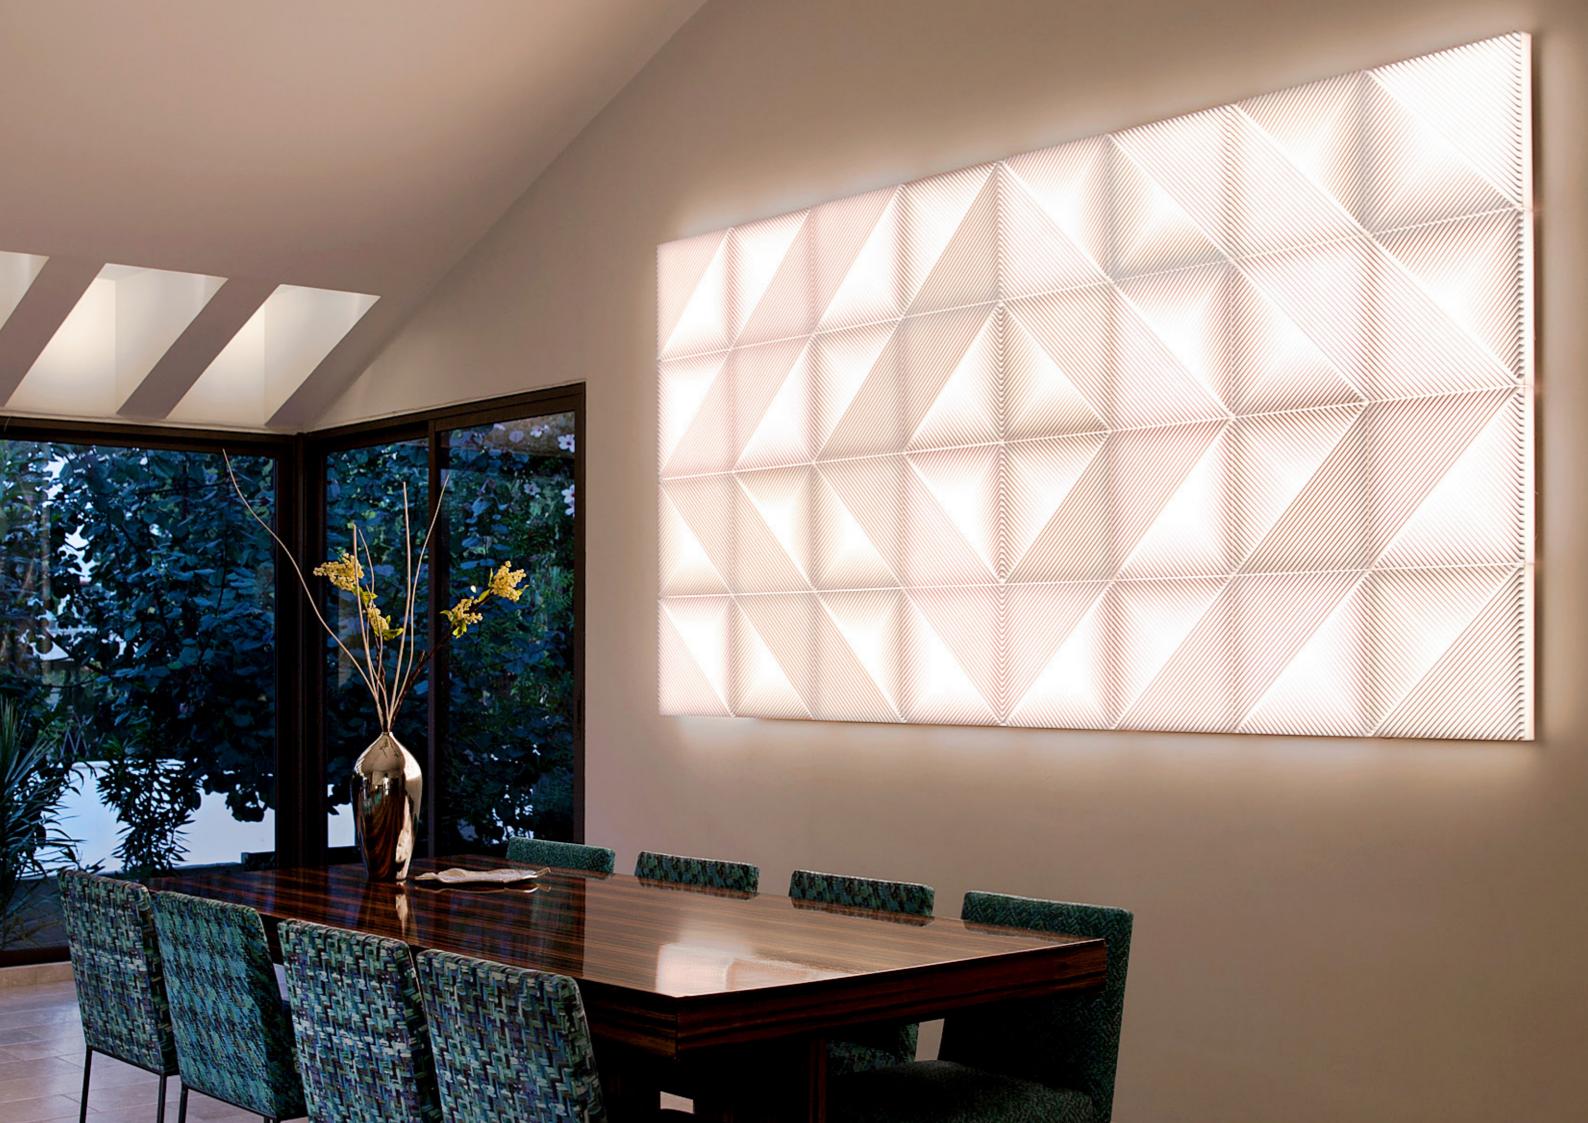

# Light compositions

Num lighting specializes in modular decorative light fixtures.

Num's innovative tile system design enables tremendous flexibility for composing distinctive lighting configurations, personalized according to unique tastes and preferences, bringing artistic mode to any space.

The modular tiles can be easily mounted on a surface in many shapes or patterns and can be customized to any project.

The layout of the tiles creates unique and infinite compositions which can be transformed to another as each tile can be easily turned on its axis, adding to the dynamic and versatility of the creation.

#### A unique modular lighting system

Num Lighting Tile System offers you unlimited flexibility to be creative and design your own layout configurations and pattern compositions according to your space and taste.

Each tile comes with a wall mount unit that functions as a hanging device, supplying electrical power and control to the tile. The wall mount unit easily conjugate to other units, to form a multiple tile system. The tile is magnetically attached to a wall mount unit. This allows to detach the tile, rotate it in 90°, 180° or 270° and reattach it, to form a new pattern.