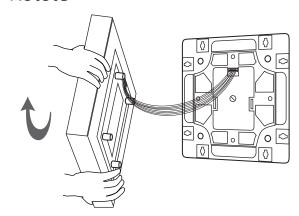

er Instructions

Numlighting tile system is a unique modular lighting system that can give you unlimited flexibility to be creative and design your own layout configurations and pattern compositions according to your space and taste.



### Changing a composition is easy

After choosing the configuration and mounting the tiles, the system is dynamic and enables you to change the pattern composition without having to use any tools or even to disconnect the tile from the system. All there is to do is to pull the tile gently from its magnetic sockets, rotate it 90°,180° or 270°, and reattach it again magnetically.

#### 1. Pull





Be sure to hold the back side of the tile before pulling out.
Note that due to the magnet connection, the tile is strongly attached to the base.

#### 2. Rotate



### 3. Reattach



Rotating the tile opens new visual possibilities within the same configuration.



# suggested compositions4 Tiles Compositions



# suggested compositions6 Tiles Compositions





### Remote Control

By using the remote control you can alter light tones from cool white to warm white and change the intensity of light, from functional room lighting to ambient lighting.

For atmosphere and fun, there are two pre-programed scenarios that change automatically light tones and intensity of illumination.



### Maintenance and Cleaning



Do not use alcohol or any other solvents. Use only a very soft cloth to clean the tile dampened with water.

## Warranty

One year limited warranty – **num** will replace merchandise only if the nature of defect was a manufacturing defect.