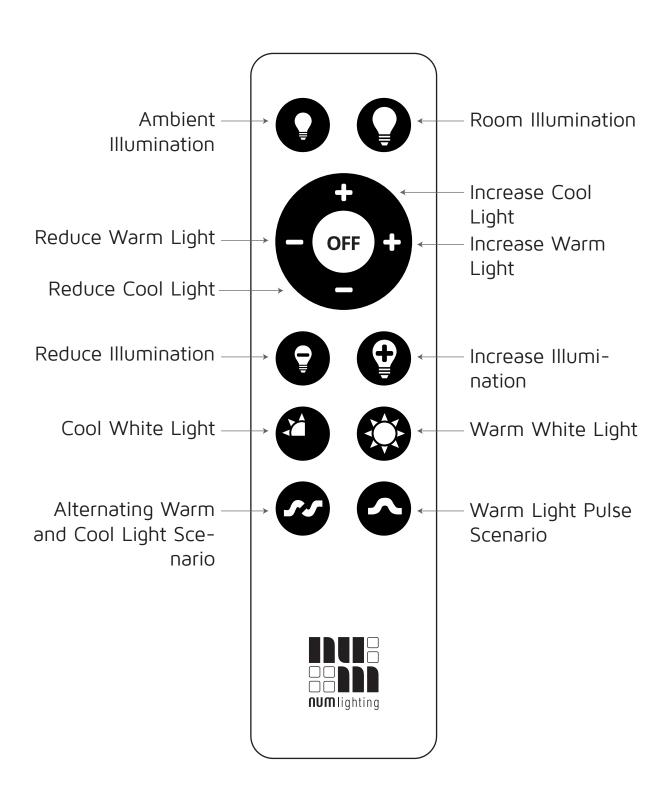

### Remote Control

By using the remote control you can alter light tones from cool white to warm white and change the intensity of light, from functional room lighting to ambient lighting.

For atmosphere and fun, there are two pre-programed scenarios that change automatically light tones and intensity of illumination.