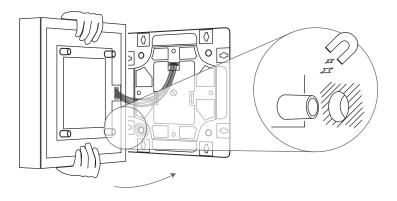

### 3. Reattach

Rotating the tile opens new visual possibilities within the same configuration.