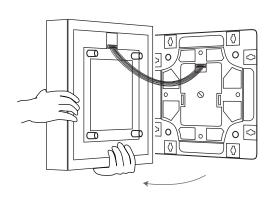

#### 1. Pull

Be sure to hold the back side of the tile before pulling out.
Note that due to the magnet connection, the tile is strongly attached to the base.