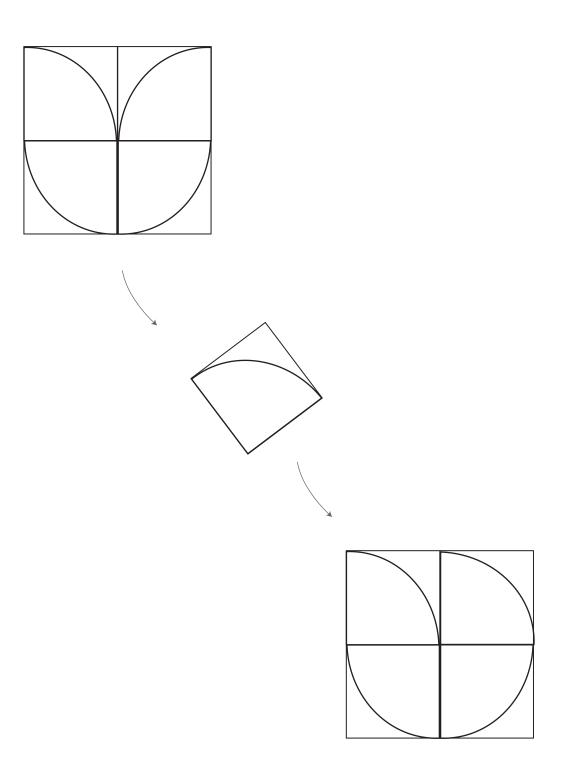

### Changing a composition is easy

After choosing the configuration and mounting the tiles, the system is dynamic and enables you to change the pattern composition without having to use any tools or even to disconnect the tile from the system. All there is to do is to pull the tile gently from its magnetic sockets, rotate it 90°,180° or 270°, and reattach it again magnetically.

### 3. Reattach

Rotating the tile opens new visual possibilities within the same configuration.