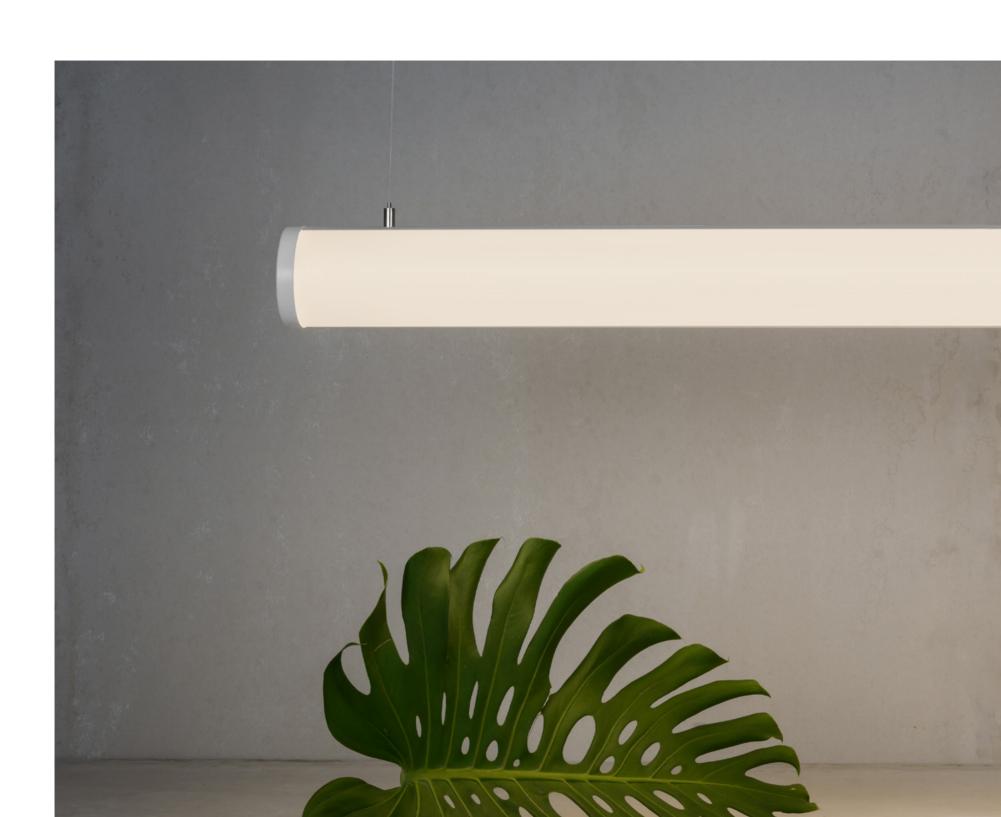

## CYLINDER 100

The cylinder 100 made of an acrylic cylinder which houses a LED bar, the tube provides functional full radial illumination. Its minimalistic appearance and elegant proportions make it seems as if it is floating in the space.