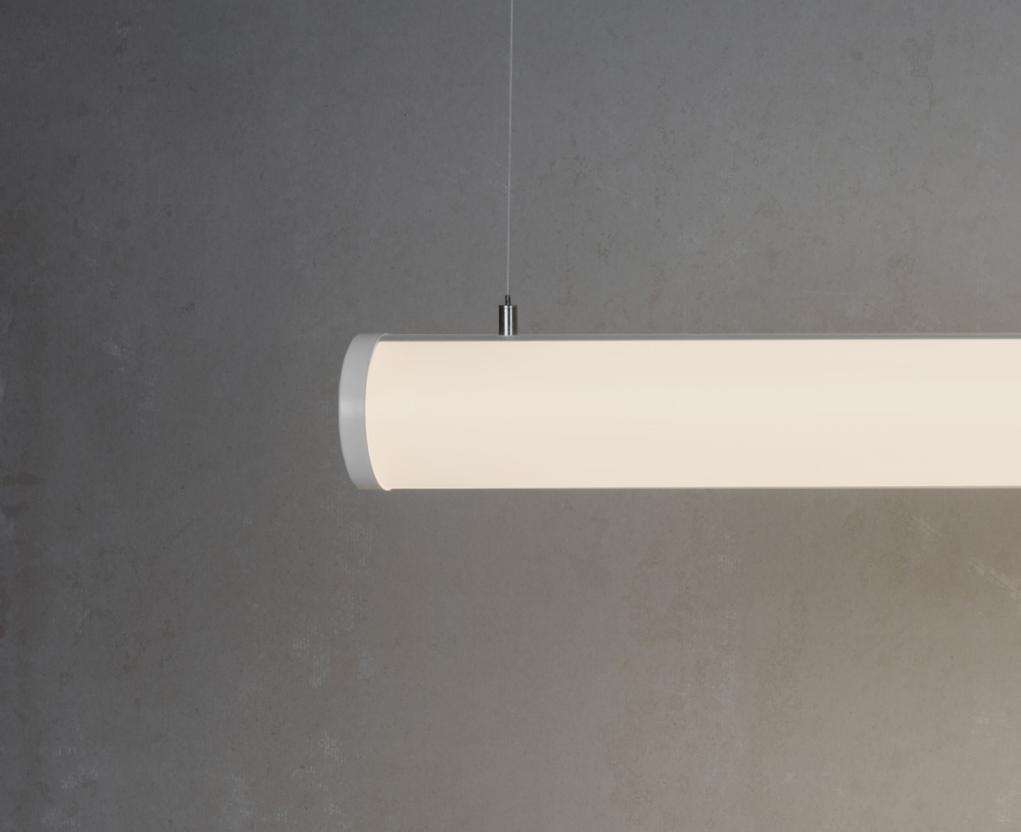

## CYLINDER 100

The cylinder 100 made of an acrylic cylinder which houses a LED bar, the tube provides functional full radial illumination. Its minimalistic appearance and elegant proportions make it seems as if it is floating in the space.

## **CYLINDER 100**