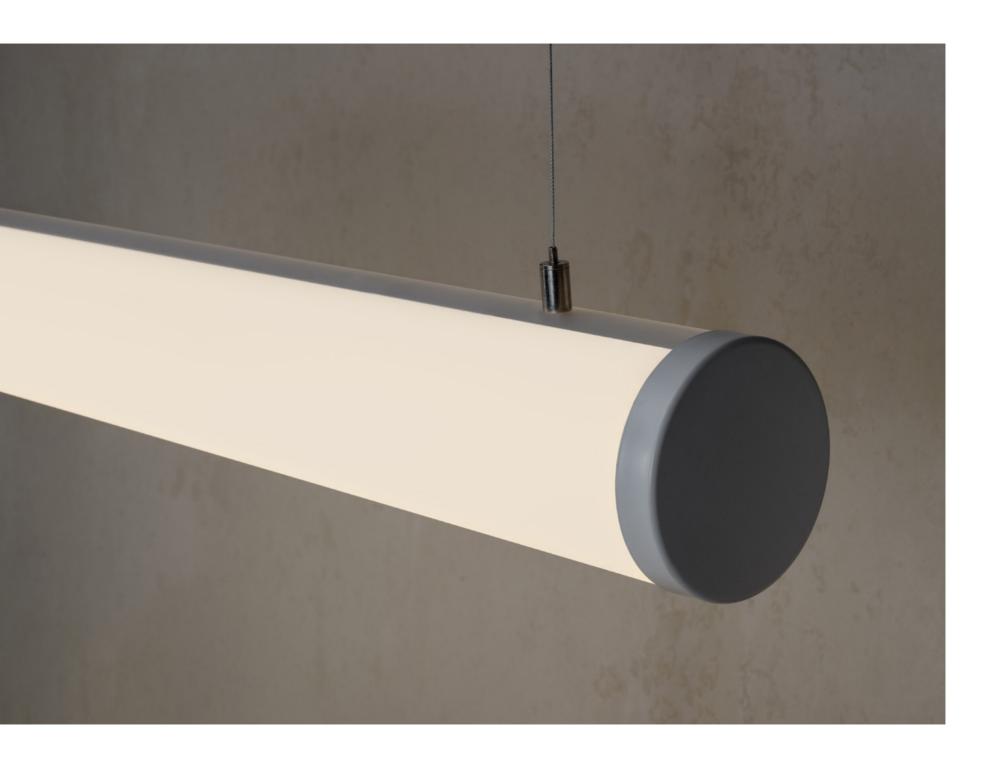

## CYLINDER 100

The cylinder 100 made of an acrylic cylinder which houses a LED bar, the tube provides functional full radial illumination. Its minimalistic appearance and elegant proportions make it seems as if it is floating in the space.

Materials: Aluminum, PMMA