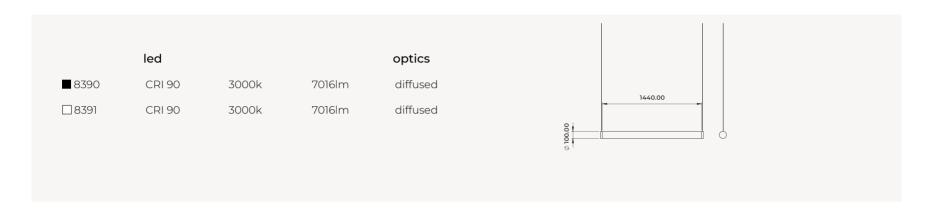

## CYLINDER 100

The cylinder 100 made of an acrylic cylinder which houses a LED bar, the tube provides functional full radial illumination. Its minimalistic appearance and elegant proportions make it seems as if it is floating in the space.

## **CYLINDER 100**