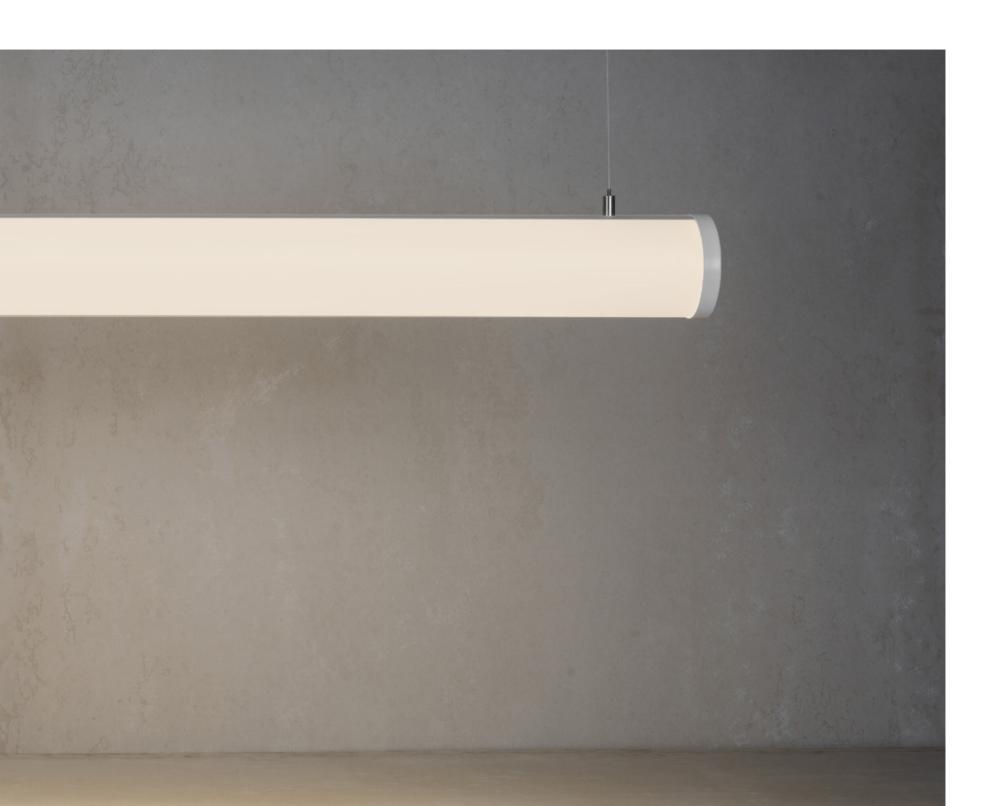

## CYLINDER 100

The cylinder 100 made of an acrylic cylinder which houses a LED bar, the tube provides functional full radial illumination. Its minimalistic appearance and elegant proportions make it seems as if it is floating in the space.