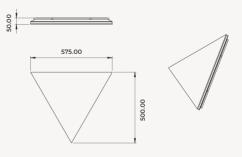

## **TRI** CEILING WALL LIGHT 110-127/220-240V | 26W/33W

## LED DALI 5ELV (€ IS IP20 •

|       | led    |       |        | optics   |                |
|-------|--------|-------|--------|----------|----------------|
| 8401  | CRI 80 | 3000k | 1700lm | diffused | 475.00         |
| □8402 | CRI 80 | 3000k | 1700lm | diffused | 40.00<br>40.00 |

|      | optics |       |        |          |
|------|--------|-------|--------|----------|
| 8403 | CRI 80 | 3000k | 2100lm | diffused |
| 8404 | CRI 80 | 3000k | 2100lm | diffused |

Materials: Aluminum, PMMA