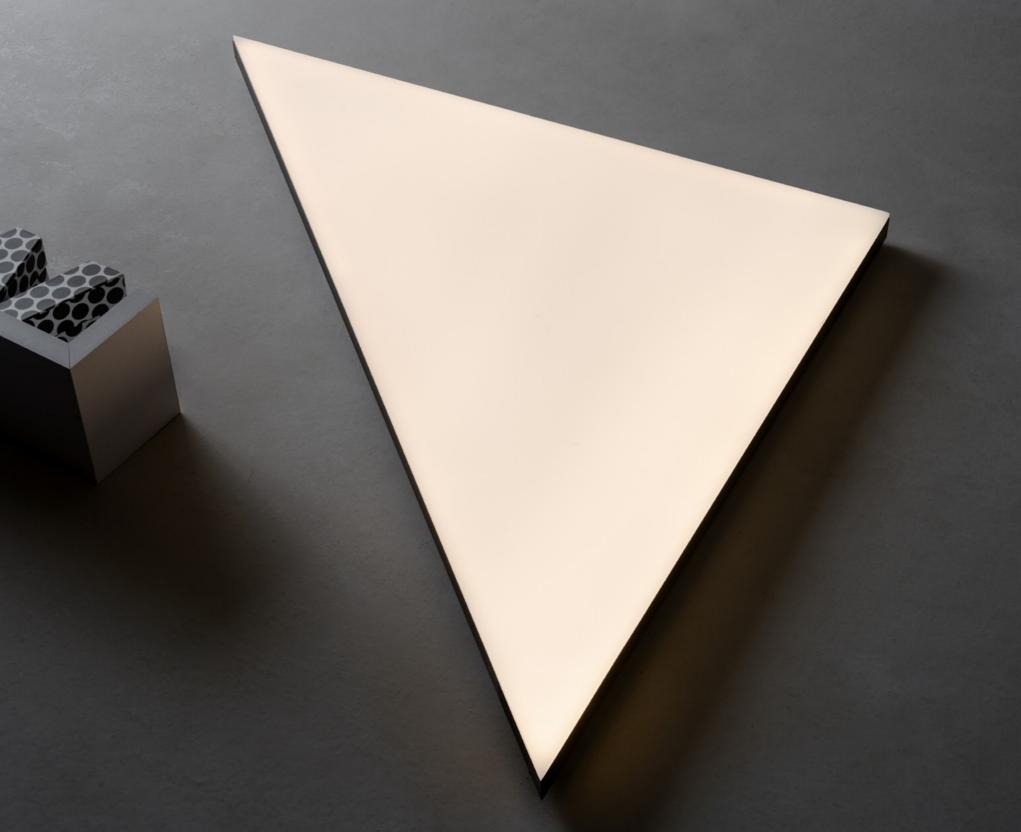

Num lighting can produce LED light fixtures in different shapes using our advanced technique. The resulting products are thin and emit homogenous light, for functional and ornamental use, that are mounted on the wall or ceiling

## **TRI** CEILING WALL LIGHT 110-127/220-240V | 26W/33W