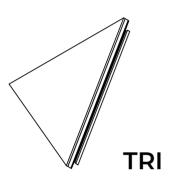

## **TRI** CEILING WALL LIGHT 110-127/220-240V | 26W/33W

Num lighting can produce LED light fixtures in different shapes using our advanced technique. The resulting products are thin and emit homogenous light, for functional and ornamental use, that are mounted on the wall or ceiling